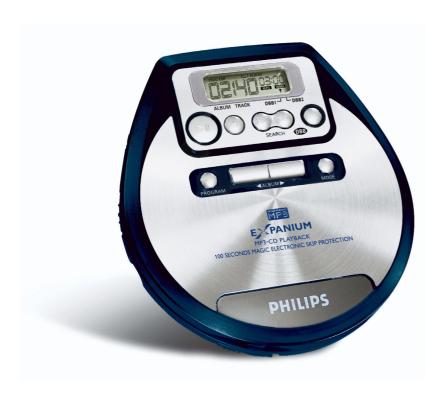

# Enjoy MP3 Music!

Looking for an ultra cool MP3-CD player that is easy to use. The eXp221 portable MP3-CD player yields 10 hours of music per MP3-CD with Digital Dynamic Bass Boost for impressively rich sounds.

# Your complete MP3-CD experience

- MP3-CD playback means MP3 plays like a normal audio CD.
- Enjoy over 10 hours of music on one MP3-CD
- Plays CD, CD-R and CD-RW discs

# Jogproof

• 100-second Magic ESP™

## **Enhanced bass performance**

- Digital Dynamic Bass Boost for optimized bass at any volume
- Easy to use
- LCD display for easy track/album search of MP3-CD discs

### Convenience

- Display Type: LCD
- Indications: album number, battery status, Cd functions, DBB, ESP, time, track